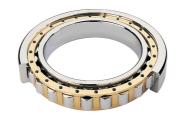

## NJ 320 EMA-TIMKEN CYLINDRISK RULLELEJE ENRADET MED MESSINGHOLDER

High quality cylindrical roller bearing with machined brass cage from the leading manufacturer TIMKEN. Featuring the TIMKEN EMA design. A premium land-riding cage, unique internal geometries, enhanced surface finishes and a compact design. All this adds up to longer life, improved uptime and reduced maintenance costs.