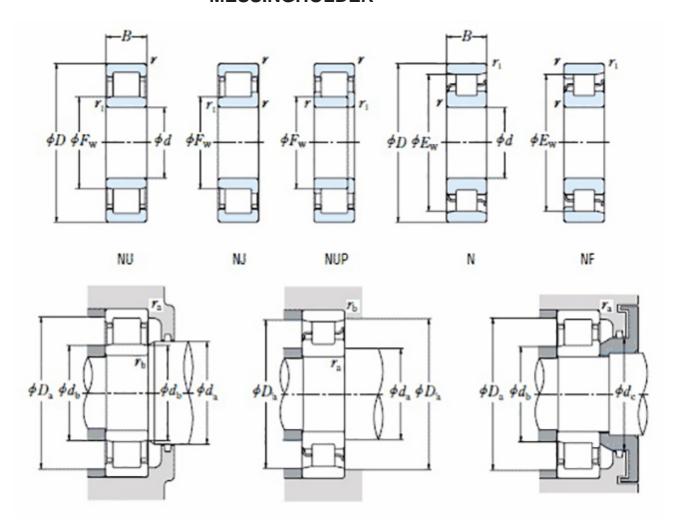

## NJ 320 EMA-TIMKEN CYLINDRISK RULLELEJE ENRADET MED MESSINGHOLDER

High quality cylindrical roller bearing with machined brass cage from the leading manufacturer TIMKEN. Featuring the TIMKEN EMA design. A premium land-riding cage, unique internal geometries, enhanced surface finishes and a compact design. All this adds up to longer life, improved uptime and reduced maintenance costs.